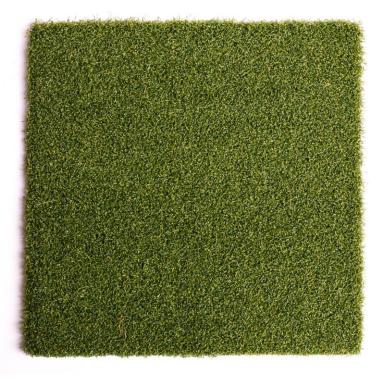

## **LAPORTE 50**

Face Weight: 50 oz Total Weight: 70 oz Pile Height: .50" Yarn: PE Curl

Yarn Color: Olive & Lime Green

Thatch: Texturize PE
Thatch Color: green
Backing: Double Fabric PP
Coating: Double Fabric PU glue

Machine Gauge: 3/16" Stich: 45 /10cm

Infill: not recommended

Infill Ratio: n/a

**Drain Rate**: 30" per hour **Full Roll**: 15 x 100' **Warranty**: 10 years **Flammability Test**: Pass

Lead Test: Pass

Solar Status: UV resistant Turf Temp Rating: - 15% Softness Rating: 2 of 5 Visual Rating: 5 of 5

**Intended Use**: Fore! Putting greens and high traffic turf locations. Trade shows, display booths. High performance sports applications. Roof decks, backyard, balconies.

"LAPORTE 50 is our putting green turf. It's the perfect blend of ingredients providing one of the highest stimp ratings right off the roll without added infill. Infill is optional but can be used lightly to speed up the green if desired. Super strong high density commercial grade putting green turf product. It's 1/2" height sets it apart from the field also in that it's the perfect compliment to our other turf grass products which can be added to include the fringe or "rough" surrounding the putting green. This is also a great option for trade shows and display booths where a stable base is required for display item placement in addition to the value added by aesthetic enhancement."