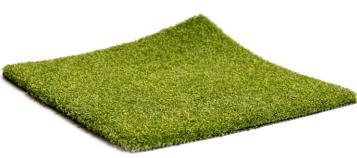

## **LAPORTE 50**

Face Weight: 50 oz Total Weight: 70 oz Pile Height: .50" Yarn: PE Curl

Yarn Color: Olive & Lime Green

Thatch: Texturize PE
Thatch Color: green
Backing: Double Fabric PP
Coating: Double Fabric PU glue

Machine Gauge: 3/16" Stich: 45 /10cm

Infill: not recommended

Infill Ratio: n/a

**Drain Rate**: 30" per hour **Full Roll**: 15 x 100' **Warranty**: 10 years **Flammability Test**: Pass

Lead Test: Pass

Solar Status: UV resistant Turf Temp Rating: - 15% Softness Rating: 2 of 5 Visual Rating: 5 of 5

**Intended Use**: Fore! Putting greens and high traffic turf locations. Trade shows, display booths. High performance sports applications. Roof decks, backyard, balconies.

"LAPORTE 50 is our putting green turf. It's the perfect blend of ingredients providing one of the highest stimp ratings right off the roll without added infill. Infill is optional but can be used lightly to speed up the green if desired. Super strong high density commercial grade putting green turf product. It's 1/2" height sets it apart from the field also in that it's the perfect compliment to our other turf grass products which can be added to include the fringe or "rough" surrounding the putting green. This is also a great option for trade shows and display booths where a stable base is required for display item placement in addition to the value added by aesthetic enhancement."